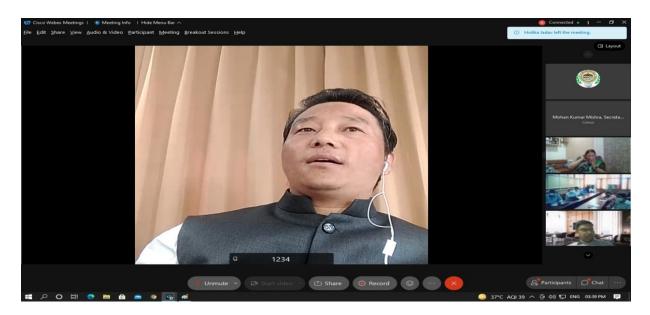

The webinar started with a welcome note by Shri Mohan Mishra, Secretary NCCT. He extended a warm welcome to the Chief Guest, Dr. Ashok Dlawai, IAS, CEO NRAA & Chairman, Committee on Doubling of Farmers Income, Government of India and the Panelists Dr. Neelam Patel, Senior Advisor (Agri), NITI Aayog, Shri Harpreet Singh, Chairman, Warehousing Development Regulatory Authority, New Delhi, Shri Mangal Jit Rai, Chairman, National Cooperative Dairy Federation of India Limited, Gujarat, Shri B.K. Krishna Reddy, Chairman, Karnataka Souharda Federal Cooperatives, Dr. Nandini Azad, President, Indian Cooperative Network of Women, Chennai & WWF,