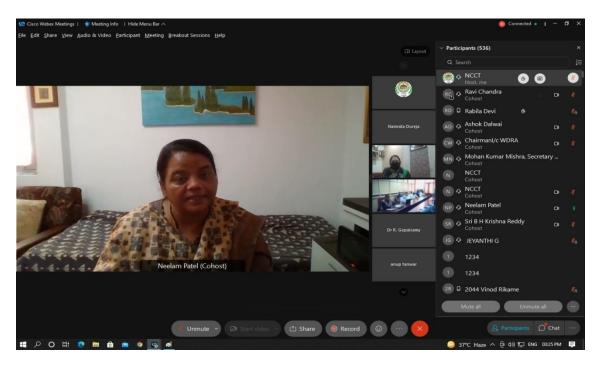

Shri Sathia Kumar Sam Michael, Deputy Director (Programme), NCCT, New Delhi

View of the participants attending the webinar

'View of the participants attending the webinar