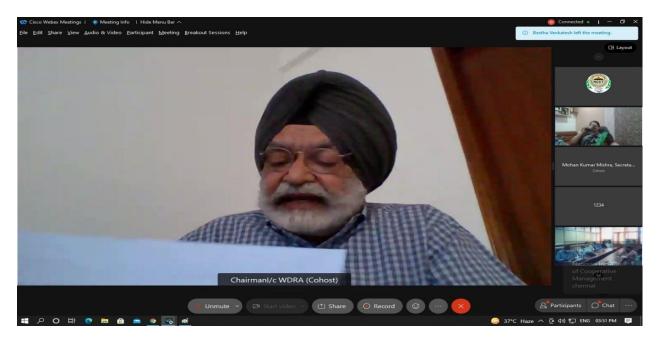

Shri Harpreet Singh, Chairman, WDRA indicated Storage is one of the very important areas which can help the farmers to increase their incomes. He explained about the role of WDRA to minimize the post harvest losses and wastages of agri commodities. He emphasized that Cooperative warehouses wherever located should be very close to the farmers and can utilize the services of cooperative warehouses and they can keep their produce in the cooperative warehouses. This will help the farmers in increasing their incomes. He also emphasized that WDRA has prescribed standards and criteria for registration of warehouses and various other requirements which are required for registration of their warehouses to enhance the credibility of warehouses. The eNWR which are issued by the warehouses, they basically carry the guarantee of quality and quantity which is very important for getting good price of their products and can get loans also at very competitive rates. Thus, Cooperatives and WDRA together can help small farmers in increasing their income.